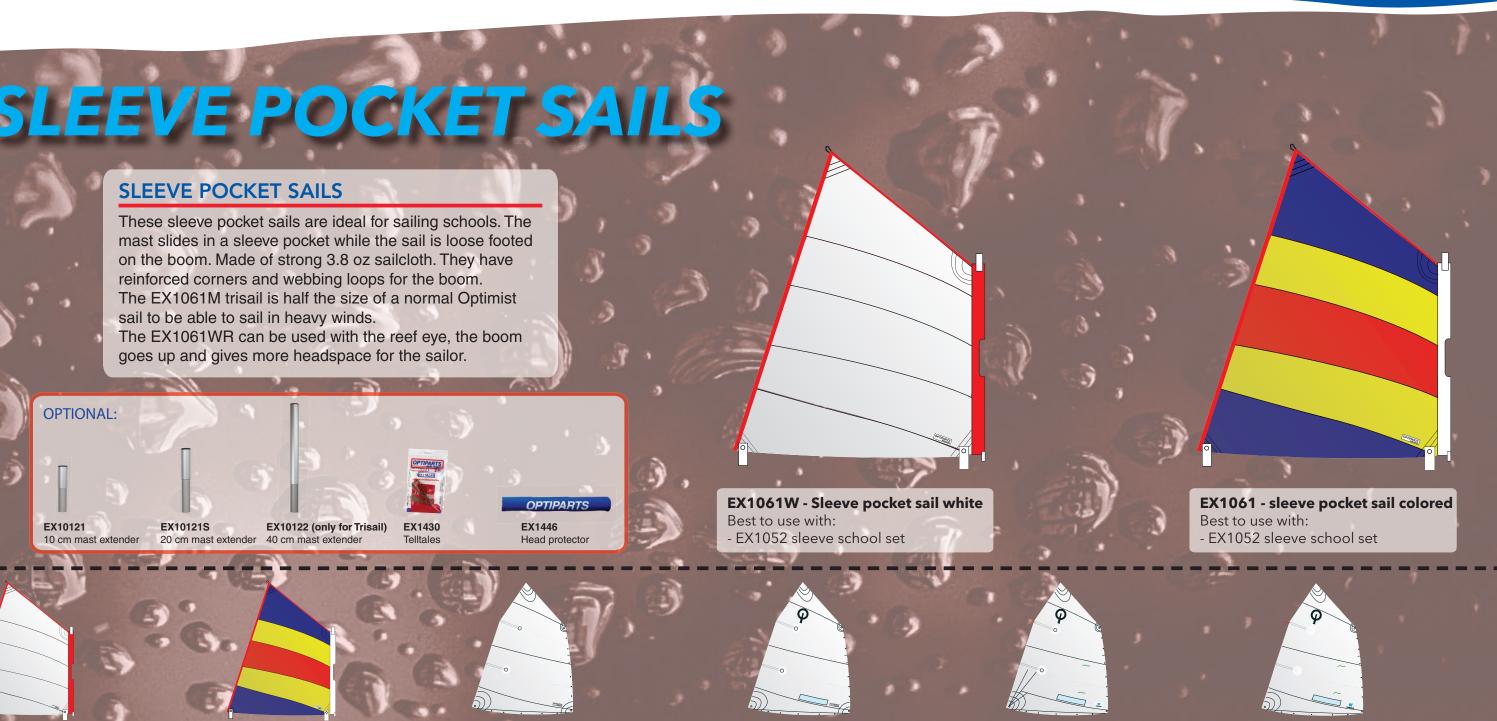

EX1061M - Trisail Required: - EX1012 sleeve mast

- EX10122 40cm mast extender - Boom

## SAIL COLLECTION COMPARISON:

EX1061WR - Sleeve pocket sail white with reef eye Best to use with: - EX1053 flxed sleeve school set

|                    | EX1061M - Trisail       | EX1061WR - Sleeve pocket sail white with reef eye | EX1061W - Sleeve pocket sail white | EX1061 - Sleeve pocket sail colored | EX1060 - School sail          | EX1059 - Club sail                           | EX1057A - Windesign Durarace Lite sail       | EX1058A - Windesign Durarace Power sail      |
|--------------------|-------------------------|---------------------------------------------------|------------------------------------|-------------------------------------|-------------------------------|----------------------------------------------|----------------------------------------------|----------------------------------------------|
| Sailor             | > 18 kg                 | > 20 kg                                           | > 25 kg                            | > 25 kg                             | > 25 kg                       | > 25 kg                                      | < 45 kg                                      | > 45 kg                                      |
| Level              | School / Beginner       | School / Beginner                                 | School / Beginner                  | School / Beginner                   | Intermediate                  | Intermediate / Race                          | Race / Advanced                              | Race / Advanced                              |
| Sailcloth          | Dacron sailcloth 3.8 oz | Dacron sailcloth 3.8 oz                           | Dacron sailcloth 3.8 oz            | Dacron sailcloth 3.8 oz             | Dacron sailcloth 3.8 oz       | Dacron sailcloth 3.8 oz                      | Challenge sailcloth 4.18 oz                  | Challenge sailcloth 4.18 oz                  |
| Color              | White / Red             | White / Red                                       | White / Red                        | Blue / Yellow / Red                 | White                         | White                                        | White                                        | White                                        |
| Rolled / Folded    | Folded                  | Folded                                            | Folded                             | Folded                              | Folded                        | Folded                                       | Rolled                                       | Rolled                                       |
| Mast mounting      | Sleeve                  | Sleeve                                            | Sleeve                             | Sleeve                              | Eyes                          | Eyes                                         | Eyes                                         | Eyes                                         |
| Lacing lines       | No, not necessary       | No, not necessary                                 | No, not necessary                  | No, not necessary                   | Yes, not included             | Yes, not included                            | Yes, not included                            | Yes, not included                            |
| Window             | No                      | No                                                | No                                 | No                                  | No                            | Yes                                          | Yes                                          | Yes                                          |
| Telltales          | Optional, not included  | Optional, not included                            | Optional, not included             | Optional, not included              | Optional, not included        | Optional, not included                       | Included, 5 pieces applied                   | Included, 5 pieces applied                   |
| Class logo         | No                      | No                                                | No                                 | No                                  | No                            | Yes                                          | Yes                                          | Yes                                          |
| Sail battens       | No                      | No                                                | No                                 | No                                  | Included, untapered, 2 pieces | Included, untapered, 2 pieces                | Included, tapered, 2 pieces                  | Included, tapered, 2 pieces                  |
| Reef eye           | No                      | Yes                                               | No                                 | No                                  | No                            | No                                           | No                                           | No                                           |
| Allowed for racing | No                      | No                                                | No                                 | No                                  | No                            | Yes, including IODA sail button              | Yes, including IODA sail button              | Yes, including IODA sail button              |
| Measurement        | Not applicable          | Not applicable                                    | Not applicable                     | Not applicable                      | Not applicable                | Optional measurement and applying sailnumber | Optional measurement and applying sailnumber | Optional measurement and applying sailnumber |
| Sailbag (type)     | Yes, for folded sail    | Yes, for folded sail                              | Yes, for folded sail               | Yes, for folded sail                | Yes, for folded sail          | Yes, for rolled sail                         | Yes, for rolled sail                         | Yes, for rolled sail                         |